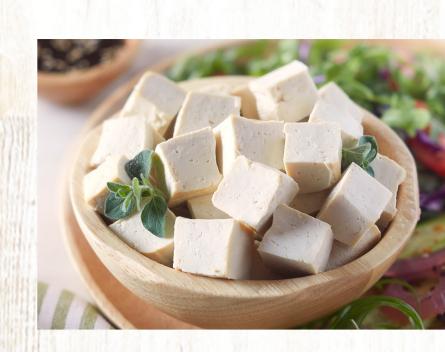

# Serving Suggestions

Unseasoned Tofu Bites are perfect for marinating or seasoning with savory seasonings. Pan-Fry and serve with fresh veggies for a complete meal.

Tofu provides plant-based protein with no cholesterol.