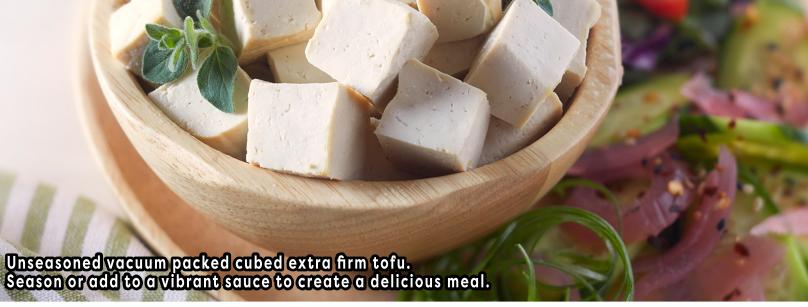

### Vacuum Packed XF Cubed Tofu (V) Food Service Collection

Ingredients: Water, Soybeans, Coagulants (Calcium Sulfate, and/or Nigari [Magnesium Chloride], and/or Glucono Delta-Lactone). CONTAINS: Soy.

**Cooking Guidelines:** 

Tofu is precooked and can be served hot or cold.

To bake: Marinate tofu with sauce for 30 minutes or more. Preheat oven to 400 degrees. Spray cooking oil on the baking sheet, place tofu on the baking sheet and bake for 15 minutes. After 15 minutes, turn tofu over and brush with additional sauce. Bake another 15 minutes or until browned on edges. Brush on additional sauce and serve.

# Serving Suggestions

Unseasoned Tofu Bites are perfect for marinating or seasoning with savory seasonings. Pan-Fry and serve with fresh veggies for a complete meal.

Tofu provides plant-based protein with no cholesterol.