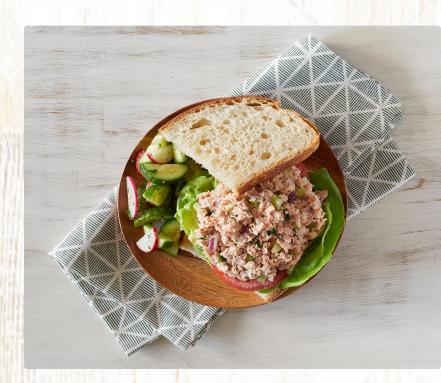

### Plant-Based Tuna Salad

## Ingredients:

1 Package of Franklin Farms plant-based tuna, 1 cup of plant-based mayo, 2 tablespoons of dijon mustard, 1/4 cup of chopped red onion, 1/2 cup of chopped celery, 1 teaspoon of garlic powder, 1 teaspoon of fresh chopped parsely and salt & pepper to taste.

#### Directions:

Combine Franklin Farms plant-based tuna with all ingredients and mix until well combined. Adjust flavor by adding additional seasonings or ingredients.

Serve on toasted bread with lettuce & tomato with a side of chips or salad for a complete meal.

Plant-based tuna salad can also be served on a bed of lettuce for a lighter option or folded into a wrap.