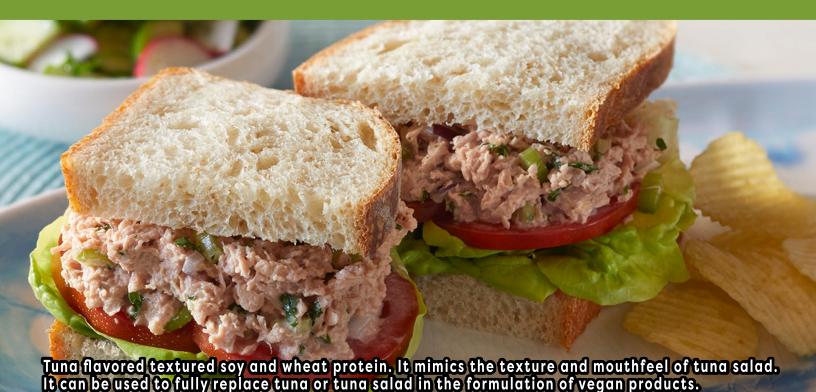

# Serving Suggestions

Whether it's a tuna salad or your favorite casserole recipe, our plant-based tuna becomes the star of any recipe that traditionally calls for tuna.

Serve on bread with lettuce & tomato or on-top of a salad for added protein!

#### Directions:

Combine Franklin Farms plant-based tuna with all ingredients and mix until well combined. Adjust flavor by adding additional seasonings or ingredients.

Serve on toasted bread with lettuce & tomato with a side of chips or salad for a complete meal.