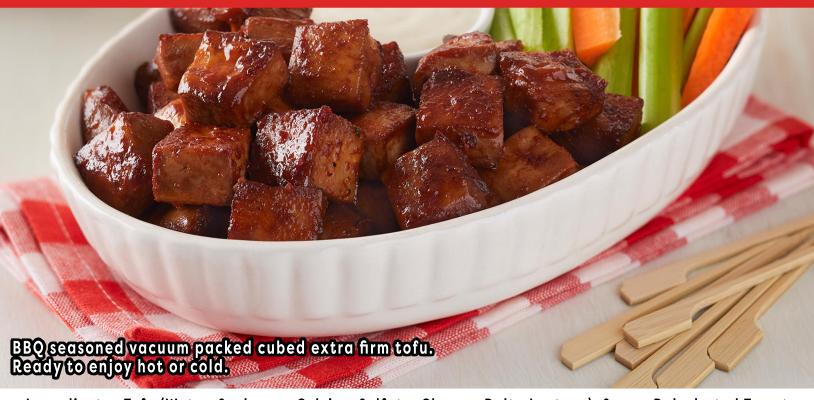

## BBQ Tofu Bite Appetizer Platter

### Ingredients:

1 Package of Franklin Farms BBQ Tofu Bites, carrot sticks, celery sticks, ranch dressing dip.

#### Directions:

Tofu Bites make a great party appetizer! Simply heat BBQ Tofu Bites for a few minutes in a pan or serve cold and add to a platter with celery, carrots and your favorite plant-based ranch for dipping!