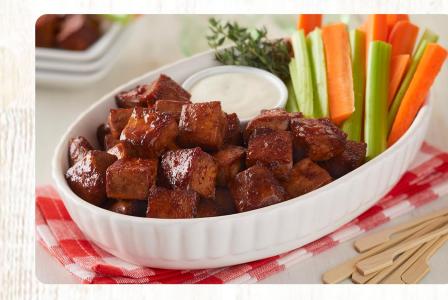

## BBQ Tofu Bite Appetizer Platter

### Ingredients:

1 Package of Franklin Farms BBQ Tofu Bites, carrot sticks, celery sticks, ranch dressing dip.

#### Directions:

Tofu Bites make a great party appetizer! Simply heat BBQ Tofu Bites for a few minutes in a pan or serve cold and add to a platter with celery, carrots and your favorite plant-based ranch for dipping!