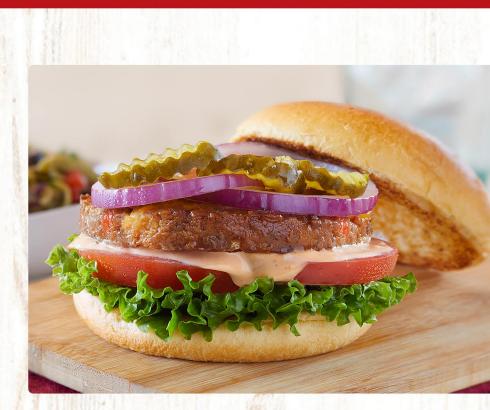

# A9Ω K.C. BBQ Burger with Spicy Vegan Mayo Easy to prepare in less than 10 minutes!

#### Ingredients:

A9Ω K.C. BBQ Burger, Brioche Bun, Lettuce, Tomato, Red Onion, Pickles, Vegan Mayo, Hot Sauce, Chili Powder, Garlic Powder

### Directions:

Combine 1\2 cup of vegan mayo with 1 T of hot sauce, 1 Tsp of Garlic Powder and a pinch of chili powder.

Cook burger according to package directions.

Assemble burger by adding lettuce to the bottom bun followed by tomatoes, spicy mayo, burger, onions and pickles. Top with the other bun and enjoy!