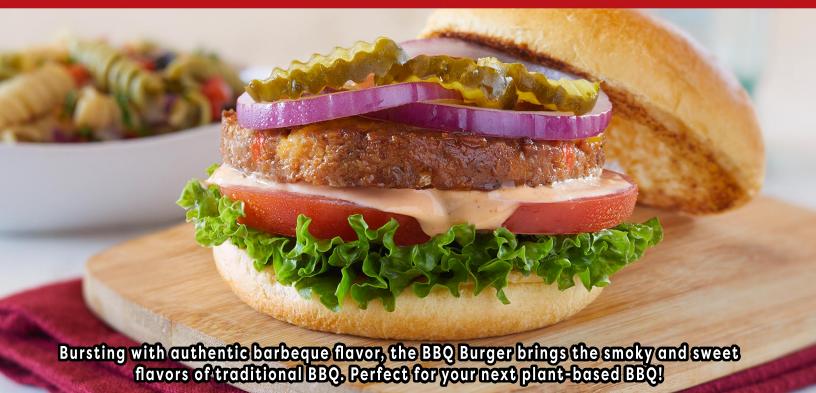

# A9Ω K.C. BBQ Burger with Spicy Vegan Mayo Easy to prepare in less than 10 minutes!

#### Ingredients:

A9Ω K.C. BBQ Burger, Brioche Bun, Lettuce, Tomato, Red Onion, Pickles, Vegan Mayo, Hot Sauce, Chili Powder, Garlic Powder

### Directions:

Combine 1\2 cup of vegan mayo with 1 T of hot sauce, 1 Tsp of Garlic Powder and a pinch of chili powder.

Cook burger according to package directions.

Assemble burger by adding lettuce to the bottom bun followed by tomatoes, spicy mayo, burger, onions and pickles. Top with the other bun and enjoy!